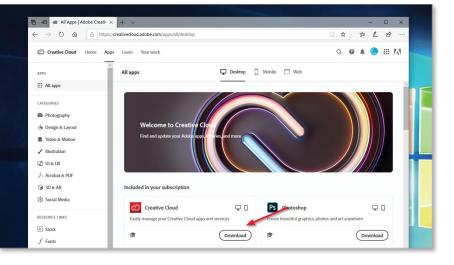

Once you have successfully signed into your Adobe account, click on the **Apps** link

8

Download the **Creative Cloud** application by clicking on the **Download** button

| $\leftarrow \rightarrow$ | ୦ ଜ   | A https://creativecloud.adobe.com/apps/all/desktop/pdp/creative-cloud?action=install8isource=apps | □ ☆    | 5≡ | h | £ | and the second |
|--------------------------|-------|---------------------------------------------------------------------------------------------------|--------|----|---|---|----------------|
|                          |       |                                                                                                   |        |    |   | × |                |
|                          |       |                                                                                                   |        |    |   | ~ |                |
|                          |       |                                                                                                   |        |    |   |   |                |
|                          |       | Follow the instructions below to install Creative Cloud.                                          |        |    |   |   |                |
|                          |       |                                                                                                   |        |    |   |   |                |
|                          |       | Click Run then follow the prompts.                                                                |        |    |   |   |                |
|                          |       | cares can and follow the prompts.                                                                 |        |    |   |   |                |
|                          |       |                                                                                                   |        |    |   |   |                |
|                          |       |                                                                                                   |        |    |   |   |                |
|                          |       | $((\bigcirc))$                                                                                    |        |    |   |   |                |
|                          |       |                                                                                                   |        |    |   |   |                |
|                          |       |                                                                                                   |        |    |   |   |                |
|                          |       |                                                                                                   |        |    |   |   |                |
|                          |       | Download not working? Restart download   Get Help                                                 |        |    |   |   |                |
|                          |       |                                                                                                   |        |    |   |   |                |
|                          |       |                                                                                                   |        |    |   |   |                |
|                          |       |                                                                                                   |        |    |   |   |                |
|                          |       |                                                                                                   |        |    |   |   |                |
|                          |       |                                                                                                   |        |    |   |   |                |
|                          |       |                                                                                                   |        |    |   |   |                |
|                          | What  | do you want to do with Creative_Cloud_Set-Up.exe (2.1 MB)?                                        |        | 1  |   |   |                |
|                          | From: | prod-rel-ffc-ccm.oobesaas.adobe.com                                                               | Cancel |    | ĸ |   |                |