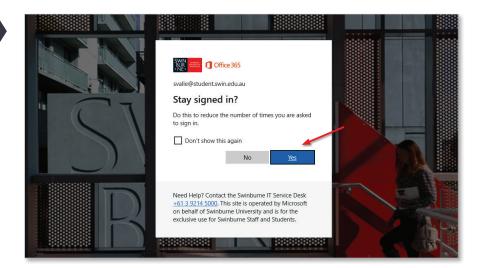

Enter your **Swinburne email** address in the space provided and click on the **Next** button

Enter your **password** in the space provided and click on the **Sign in** button

Select **Yes** to stay signed in to Office 365