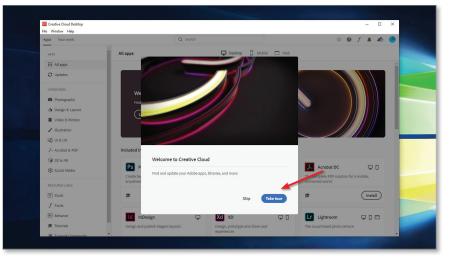

Content for the **Creative Cloud Desktop Application** is now loading

Once the **Creative Cloud Desktop Application** has completed installing, click on the **Take Tour** button for an overview of the **Creative Cloud Desktop Application** 