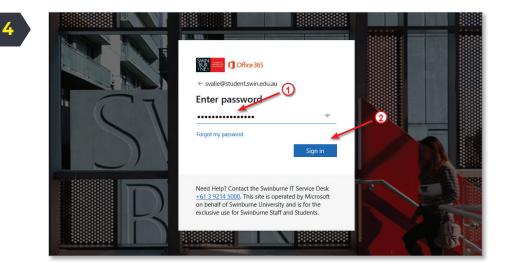

Enter your **Swinburne email** address in the space provided and click on the **Next** button

Enter your **password** in the space provided and click on the **Sign in** button

Select **Yes** to stay signed in to Office 365