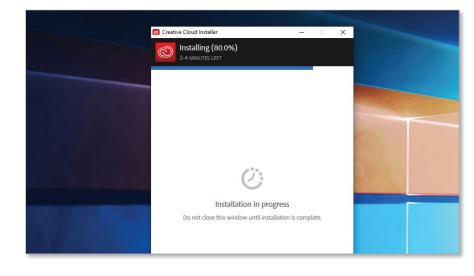

Click on the **Start Installing** button to begin the installation process

The **Adobe Creative Cloud Desktop Application** will begin installing

| Creative Clob Desitop<br>File - Window Help | - | × |  |
|---------------------------------------------|---|---|--|
| пе чином пер                                |   |   |  |
|                                             |   |   |  |
|                                             |   |   |  |
|                                             |   |   |  |
| $\bigcirc$                                  |   |   |  |
| Loading Greative Cloud.                     |   |   |  |
| 5                                           |   |   |  |
|                                             |   |   |  |
|                                             |   |   |  |
|                                             |   |   |  |
|                                             |   |   |  |