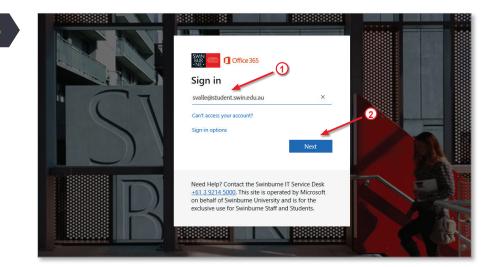

Enter your **Swinburne email** address in the space provided and click on the **Next** button

Enter your **password** in the space provided and click on the **Sign in** button

Select **Yes** to stay signed in to Office 365