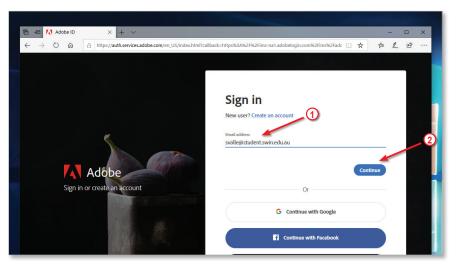

Open your preferred web browser and navigate to https://creativecloud.adobe.com/

Enter your **Swinburne email** address in the space provided and click on the **Continue** button

Adobe will recognise that your email address is associated with a Swinburne provided Adobe ID and redirect you to the Office 365 portal to sign in