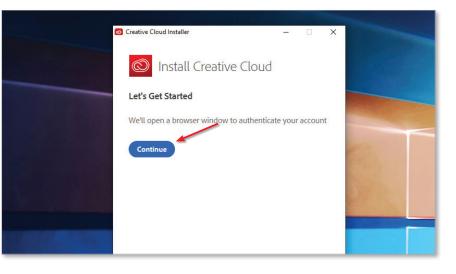

Click on the **Yes** button to allow Windows to install the **Creative Cloud** application

10

9

To begin the installation of the **Creative Cloud Desktop Application**, click on the **Continue** button

The installer will open a web browser and proceed to sign into your Swinburne provided Adobe account