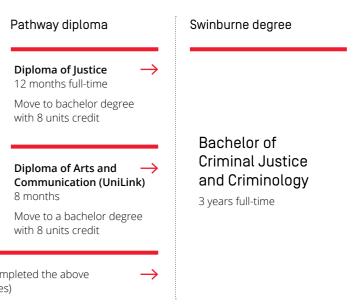

### Pathways to a degree

Pathways allow you to progress from one qualification to another. The first course acts as an entry requirement or even gives you academic credit for the second. So if you want this degree, Swinburne will get you there!

#### Your current qualification

Work within the justice industry fields such as case management, claims, client support work, investigation, loss prevention work, police custody, youth justice You have demonstrated → capacity in literacy and numeracy to Level 4 of Australian Core Skills Frameworks

You have completed Unit → 3 and 4 with a minimum study score of 25 in English (or equivalent) or 30 in English (EAL)

You have received ATAR 60 and completed the above English requirements (pre-requisites)

#### Diploma of Arts and Communication [UniLink]

Not sure if jumping straight into a degree is for you? Or worried about not getting the ATAR you need? Equivalent to eight units of study (usually one year full-time), this pathway diploma offers a more supportive style of learning and can provide a pathway to the second year of Bachelor of Criminal Justice and Criminology.

#### Diploma of Justice [22594VIC]

A diploma is a vocational qualification that provides practical teaching and skills for work. Successful completion of a vocational qualification may help you to prepare for work, or progress into the second year of Bachelor of Criminal Justice and Criminology.